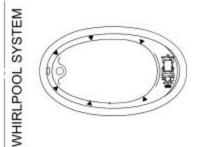

### Installation: Drop-in

) : Indicates whirlpool jets positioning
) : Indicates suction positioning
) : Indicates airjets positioning

Material: Acrylic