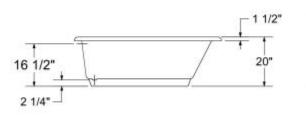

#### Dimensions

60 x 36 x 20 ln. (1524 x 914 x 508 mm)

#### **Deep Sump Height**

17 In. - 432 mm

#### **Deck Width**

2.875 ln. - 73 mm