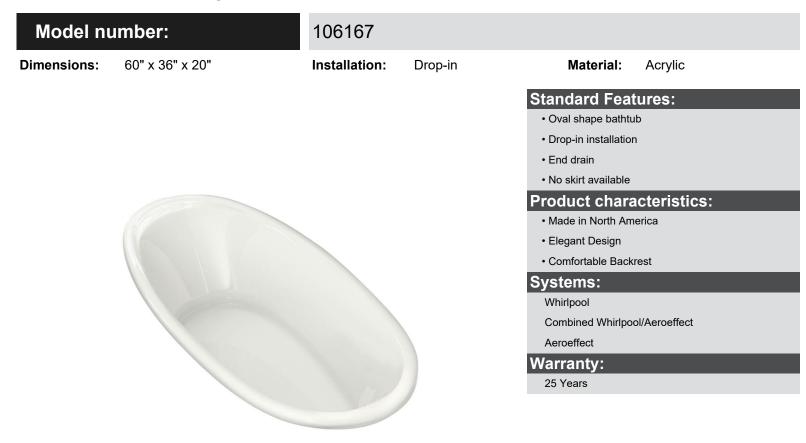

## Model number:

Dimensions: 60" x 36" x 20"

All dimensions are approximate. Structure measurement must be verified against the unit to ensure proper fit. 106167

### Installation: Drop-in

) : Indicates whirlpool jets positioning
) : Indicates suction positioning
) : Indicates airjets positioning

Material: Acrylic

#### Dimensions

60 x 36 x 20 ln. (1524 x 914 x 508 mm)

#### Water Capacity

55 gallons - 209 liters

#### Weight

90 lbs - 40.82 kg