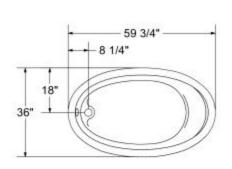

#### Dimensions

60 x 36 x 20 ln. (1524 x 914 x 508 mm)

### **Bathing Well**

54 1/4 ln. x 28 3/4 ln. (1375 mm x 730 mm)

#### **Drain location:**

Center

| Project:        |  |  |  |
|-----------------|--|--|--|
| Contractor:     |  |  |  |
| Representative: |  |  |  |
| Date:           |  |  |  |
| Tel:            |  |  |  |
| Notes:          |  |  |  |
|                 |  |  |  |